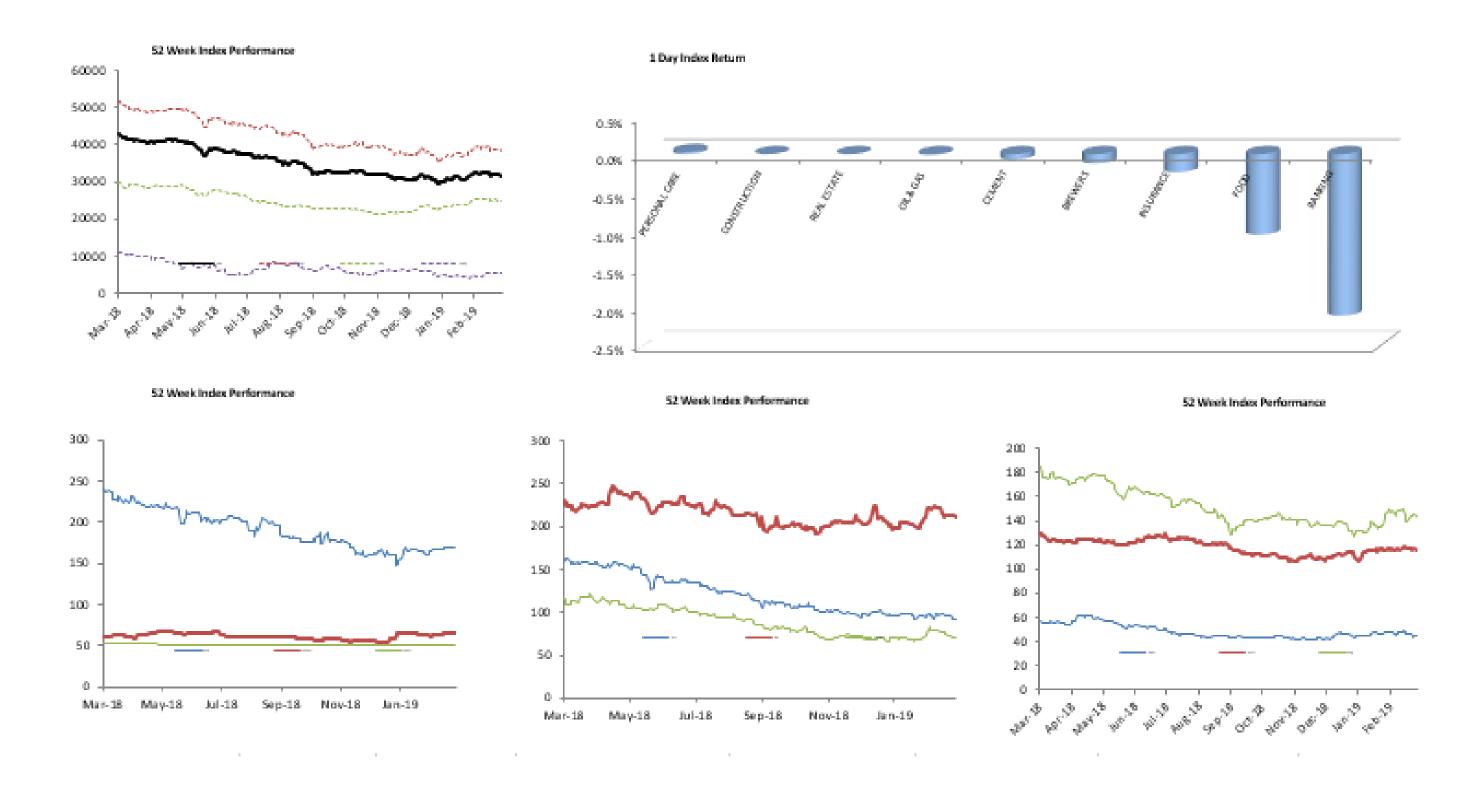

-0.21%

-1.33%

-1.33%

| Index Performance          |              |        |         |         |            |            |         |            |           |
|----------------------------|--------------|--------|---------|---------|------------|------------|---------|------------|-----------|
|                            |              |        |         |         |            |            |         | 52 Wk      |           |
|                            |              | 1 Wk   | 3 Month | 6 Month |            |            | 52 Wk   | Volatility | 52 Wk Max |
| ARM Sector Indices         | 1 Day Return | Return | Return  | Return  | QTD Return | YTD Return | Return  | (SD)       | Drawdown  |
| BANKING                    | -2.11%       | -1.25% | 4.23%   | 5.17%   | 3.04%      | 3.04%      | -24.09% | 1.23%      | -4.57%    |
| BREWERS                    | -0.12%       | -4.84% | -5.43%  | -16.14% | -11.75%    | -11.75%    | -42.62% | 1.78%      | -7.31%    |
| CEMENT                     | -0.07%       | -1.10% | 5.12%   | -13.69% | 2.67%      | 2.67%      | -29.15% | 1.73%      | -8.31%    |
| PERSONAL CARE              | 0.03%        | -1.15% | -1.76%  | -16.66% | 0.54%      | 0.54%      | -40.61% | 1.94%      | -5.80%    |
| CONSTRUCTION               | 0.00%        | 0.00%  | 17.28%  | 6.01%   | 20.15%     | 20.15%     | 6.39%   | 1.35%      | -6.44%    |
| FOOD                       | -1.05%       | -1.00% | 1.89%   | 0.18%   | 0.31%      | 0.31%      | -8.38%  | 1.54%      | -6.86%    |
| INSURANCE                  | -0.24%       | -1.00% | 7.21%   | -2.42%  | 2.66%      | 2.66%      | -9.66%  | 0.86%      | -2.55%    |
| OIL& GAS                   | -0.01%       | -5.89% | 4.69%   | 1.54%   | -4.68%     | -4.68%     | -21.61% | 1.41%      | -5.45%    |
| REAL ESTATE                | 0.00%        | -0.25% | 0.96%   | 0.71%   | -0.25%     | -0.25%     | -3.40%  | 0.17%      | -0.60%    |
| ARM Capitalisation Indices |              |        |         |         |            |            |         |            |           |
| Large Cap (Top 10%)        | -1.02%       | -1.50% | 2.12%   | -5.96%  | 0.46%      | 0.46%      | -25.91% | 0.98%      | -3.76%    |
| Mid Cap (Mid 30%)          | -0.09%       | -1.09% | 13.50%  | 6.52%   | 4.68%      | 4.68%      | -17.19% | 0.73%      | -2.49%    |
| Small Cap (Bottom 60%)     | 2.07%        | -4.21% | -11.46% | -13.26% | -10.01%    | -10.01%    | -51.33% | 5.22%      | -20.91%   |